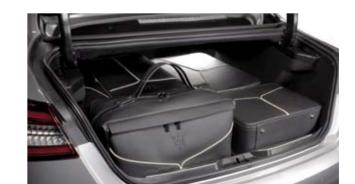

luggage compartment capacity so that each piece maximizes all available space.

The set is made entirely of leather with contrasting finishes that enhance the front of each piece. The piping evokes the shape of the centre tunnel, while the Trident logo embellishes the soft, refined leather used to make the luggage. The "Maserati" logo embossed on the handle adds to the sense of elegance and value.

The set comprises six standard pieces: two trolley cases (one small and one large), two beauty cases (one small and one large), one suitcase and one holdall. Two other pieces can be added to the set: the Shoe-carrier (holds two pairs of shoes) and Garment bag.

Each piece can also be ordered separately.