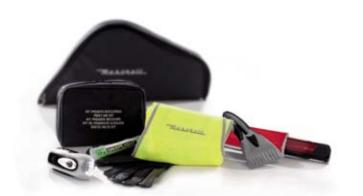

## **Emergency Kit**

The Emergency Kit is the first point of help if your car breaks down or for any unexpected situations that may arise during your trip. The kit comes in a smart case that fits perfectly into the recess on the left-hand side of the luggage compartment. It consists of the following parts:

- Emergency triangle
- Reflective vest
- Lightsticks
- Dynamo Torch
- First-aid kit
- Gloves
- Ice scraper

The contents of the kit may vary according to the laws in individual countries.