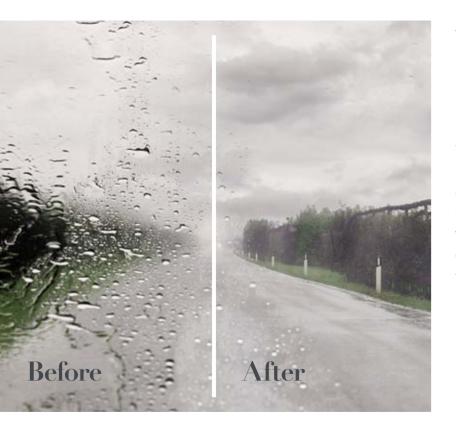

## Windscreen water repellent treatment

Developed to improve driving visibility during the winter months, the Windscreen water repellent treatment is the ideal product for those wanting to travel securely and with piece of mind.

Once applied, this Maserati-Würth product leaves the windscreen perfectly smooth, allowing water to slide off and clean the glass of troublesome residue. In addition, this special treatment will help removing dirt and ice from the windscreen more easily and quickly.