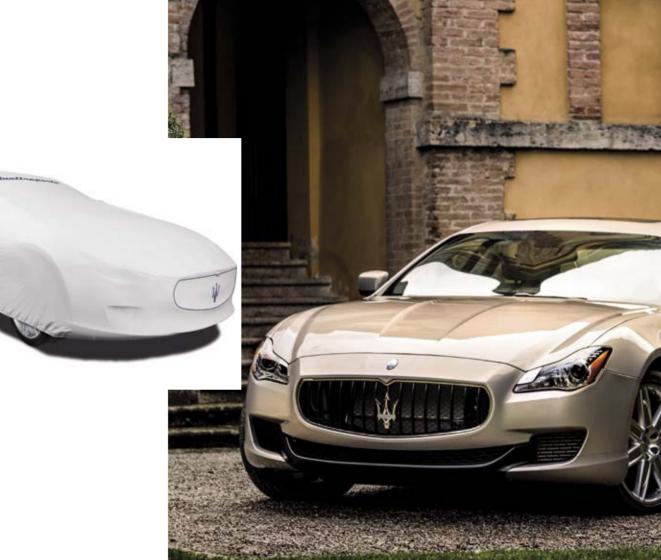

### Outdoor car cover

The Outdoor car cover is made with high-performance, waterproof, breathable stretch material. Stretchability allows perfect cover fitting and eliminates the wind effect. The light-gray coloured fabric is embellished with features printed in blue: the Trident logo in the center of the radiator grill at the front, the "Quattroporte" logo on the windscreen, "Maserati" written on the trunk and the three air vents on the sides.