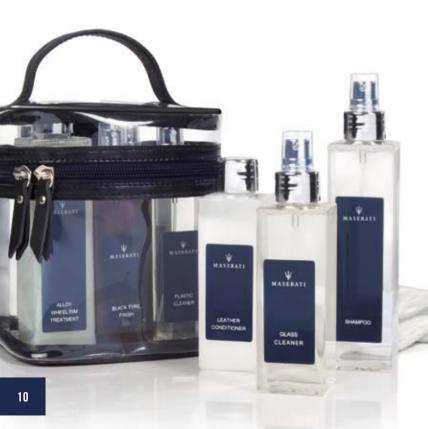

#### Car care kit

The Car Care Kit consists of nine products, exclusively designed and developed for Maserati with the aim of preserving the top-quality materials of your vehicle and at the same time respect the environment. These products - tested and approved by Maserati's laboratories - are part of the "Kyoto Friendly" line, currently the only product line that can be used in any place, as it is thoroughly environmental friendly.

The products come in a smart and practical transparent case with leather trim. Each product can also be purchased separately.

The kit consists of the following products:

- Shampoo auto
- Insect Remover
- Tire Black
- Wheel Rim Treatment
- Window Cleaner
- Plastic Cleaner
- Leather Cleaner & Reviver
- Delicate Fabric Cleaner