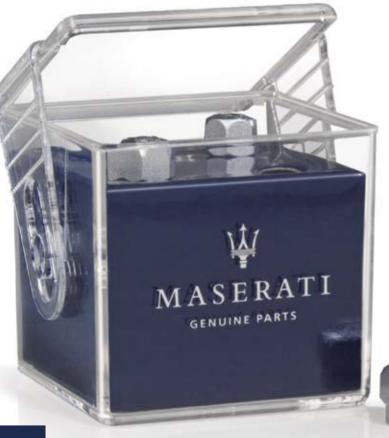

#### Car care kit

The Car Care Kit consists of nine products, exclusively designed and developed for Maserati with the aim of preserving the top-quality materials of your vehicle and at the same time respect the environment. These products - tested and approved by Maserati's laboratories - are part of the "Kyoto Friendly" line, currently the only product line that can be used in any place, as it is thoroughly environmental friendly.

The products come in a smart and practical transparent case with leather trim. Each product can also be purchased separately.

The kit consists of the following products:

- Shampoo auto
- Insect Remover
- Tire Black
- Wheel Rim Treatment
- Window Cleaner
- Plastic Cleaner
- Leather Cleaner & Reviver
- Delicate Fabric Cleaner