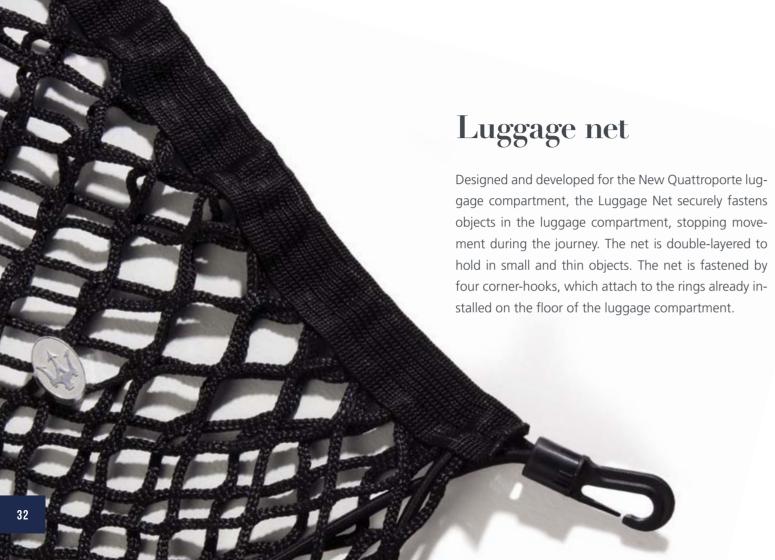

# Luggage compartment mat

Specially designed for the New Quattroporte, the Luggage compartment mat was developed to practically and stylishly protect the floor of the luggage compartment.

The mat completely covers the luggage compartment floor, fitting perfectly over the surface. Made of thermoplastic foam, the mat is waterproof and washable. The surface of the mat is personalised with the outline of the front radiator grill, and the "Maserati" and Trident logos.