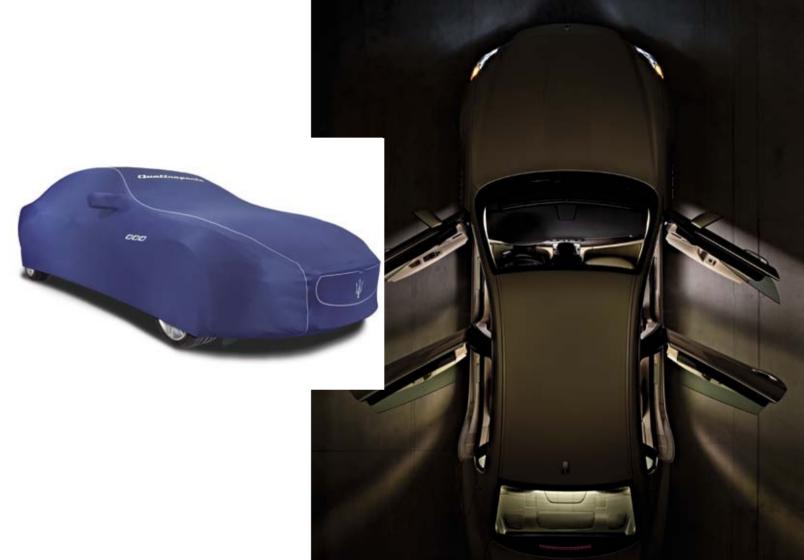

#### Indoor car cover

Made from a quality anti-laddering blue fabric with smart light-grey piping, the Indoor Car Cover fits the vehicle perfectly and protects it from dust while parked in a garage or indoors.

The cover is enhanced with features printed in gray: the outline of the radiator grill and the Trident logo at the front, "Quattroporte" written on the windscreen, the three air vents on the sides and "Maserati" written on the trunk.