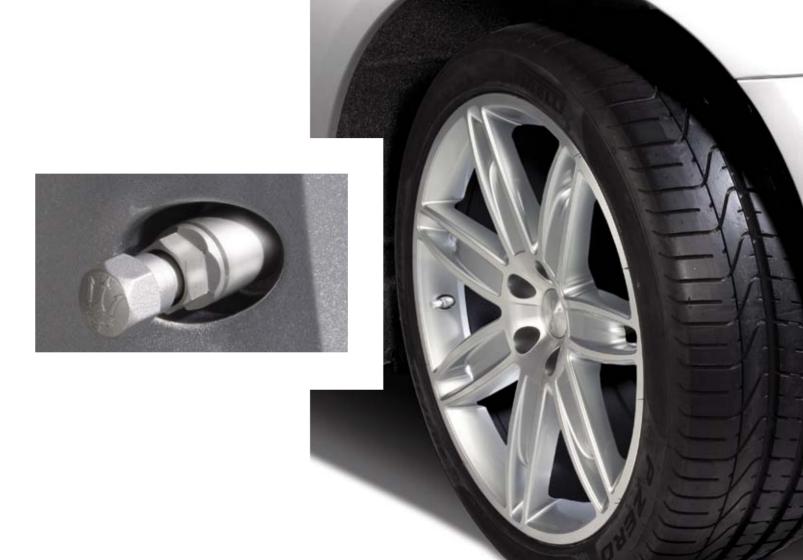

## Valve covers

The Valve covers add an extra touch of elegance to the New Quattroporte. The covers are made of a lightweight, rust-proof material, resistant to all weather conditions. The Trident logo embossed on the cap personalises the valve cover.