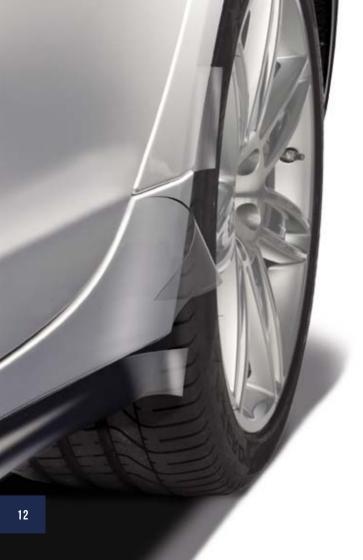

## Side protective films

Giving maximum bodywork protection in those areas most susceptible to scrapes and stone damage, the Side Protection Kit consists of a transparent urethane film that doesn't change the color of the bodywork and doesn't turn yellow over time. The film is moulded and covers the side panels of the vehicle with absolute precision. Simple and quick to apply, it comes with a removable adhesive system. In fact, the film is applied using a water-based solution, which when removed, doesn't leave any adhesive residue on the surfaces it was applied to.