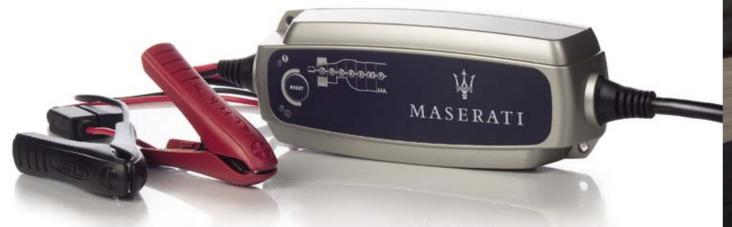

# Battery Charger & Conditioner

The Battery Charger and Conditioner is the perfect tool for keeping your vehicle in optimum condition at all times. This device not only charges the car battery, but also protects it by increasing its performance and lifetime.

It is easy-to-use, without the need for programming, and simply requires connection of the car battery to a stan-

dard power socket. The charge level is kept constant between 95 and 100%, and the battery is also charged when necessary. The Battery Charger and Conditioner can stay connected for several months without any risk of damage to the vehicle.