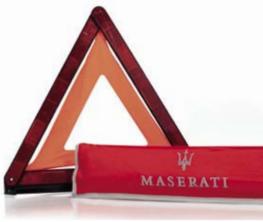

## **Emergency Triangle**

The Emergency Triangle, which is mandatory in some countries, comes in a practical and smart Maseratibranded holder.