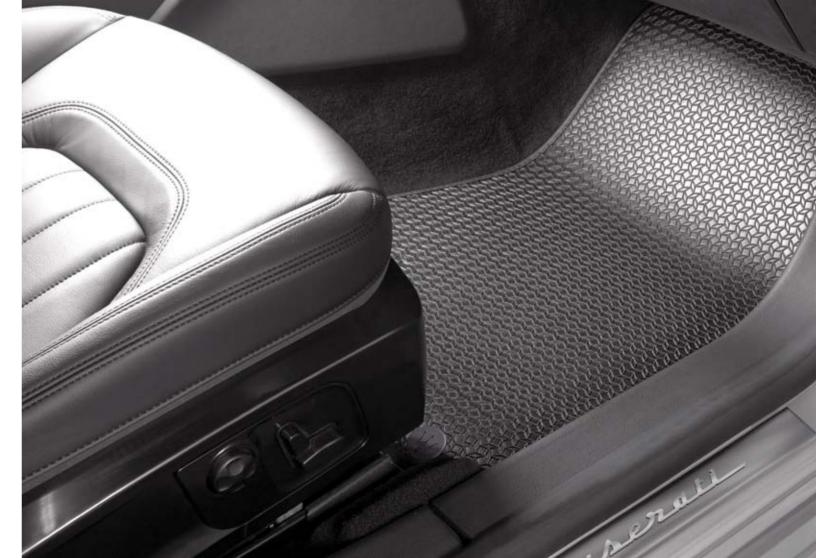

## All Weather Floor Mats

Tailor-made for the New Quattroporte, the new All weather Floor Mats are the ideal solution to protect the vehicle interiors from water, snow, mud and sand. Made of anti-slip material and with clip fastening, the floor mats are easy to fit to the interior trim panels and can be perfectly anchored to the vehicle floor.

Their surface is totally water repellent and waterproof, and ensures optimal grip of the driver's feet, which trans- lates into fully safe driving.

The set consists of two front floor mats and two rear floor mats, all made in black rubber.

Disclaimer: Never place floor mats on top of each other while driving and make sure they are securely fastened before driving.