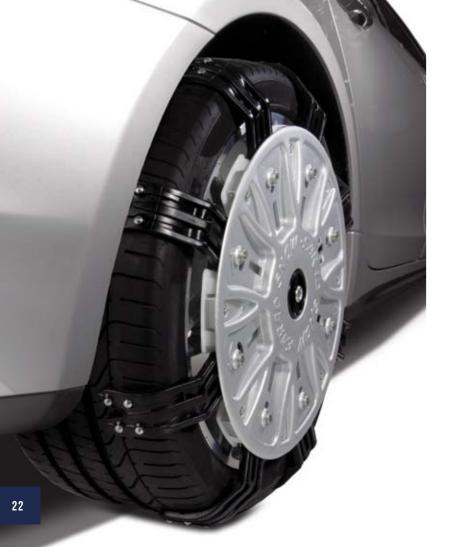

### **Snow chains**

Specially designed for the New Quattroporte, the spider-type Snow Chains are easy to put on and quick to take off without risk of damage to the wheel rims. Excellent grip is provided on virtually every road condition.