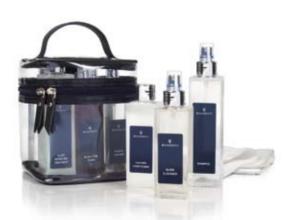

#### Car care kit

The Car Care Kit consists of nine products, exclusively designed and developed for Maserati with the aim of preserving the top-quality materials of your vehicle and at the same time respect the environment. These products - tested and approved by Maserati's laboratories - are part of the "Kyoto Friendly" line, currently the only product line that can be used in any place, as it is thoroughly environmental friendly.

The products come in a smart and practical transparent case with leather trim. Each product can also be purchased separately.

The kit consists of the following products:

- Shampoo auto
- Insect Remover
- Tire Black
- Wheel Rim Treatment
- Window Cleaner
- Plastic Cleaner
- Leather Cleaner & Reviver
- Delicate Fabric Cleaner