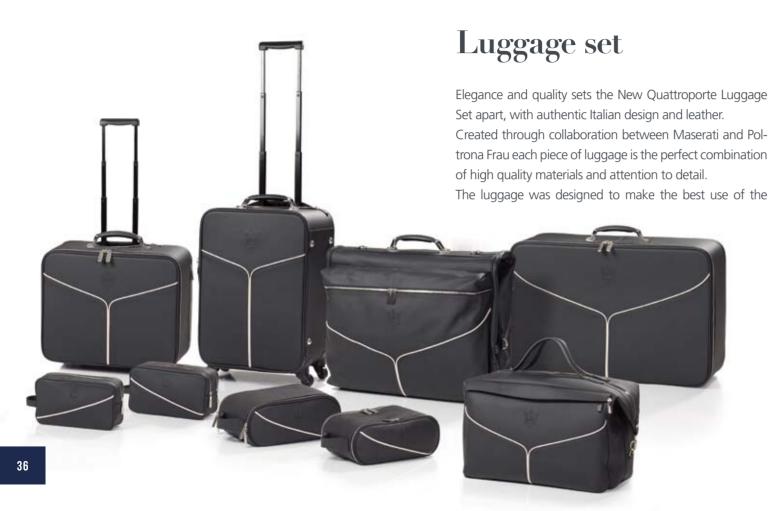

luggage compartment capacity so that each piece maximizes all available space.

The set is made entirely of leather with contrasting finishes that enhance the front of each piece. The piping evokes the shape of the centre tunnel, while the Trident logo embellishes the soft, refined leather used to make the luggage. The "Maserati" logo embossed on the handle adds to the sense of elegance and value.

The set comprises six standard pieces: two trolley cases (one small and one large), two beauty cases (one small and one large), one suitcase and one holdall. Two other pieces can be added to the set: the Shoe-carrier (holds two pairs of shoes) and Garment bag.

Each piece can also be ordered separately.