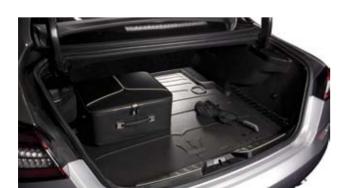

# Luggage compartment mat

Specially designed for the New Quattroporte, the Luggage compartment mat was developed to practically and stylishly protect the floor of the luggage compartment.

The mat completely covers the luggage compartment floor, fitting perfectly over the surface. Made of thermoplastic foam, the mat is waterproof and washable. The surface of the mat is personalised with the outline of the front radiator grill, and the "Maserati" and Trident logos.