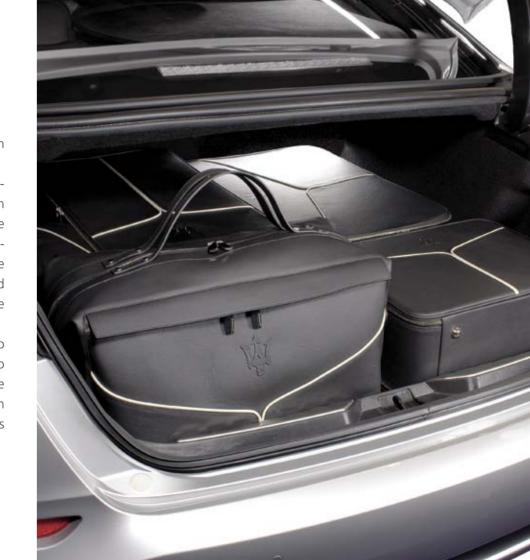

luggage compartment capacity so that each piece maximizes all available space.

The set is made entirely of leather with contrasting finishes that enhance the front of each piece. The piping evokes the shape of the centre tunnel, while the Trident logo embellishes the soft, refined leather used to make the luggage. The "Maserati" logo embossed on the handle adds to the sense of elegance and value.

The set comprises six standard pieces: two trolley cases (one small and one large), two beauty cases (one small and one large), one suitcase and one holdall. Two other pieces can be added to the set: the Shoe-carrier (holds two pairs of shoes) and Garment bag.

Each piece can also be ordered separately.