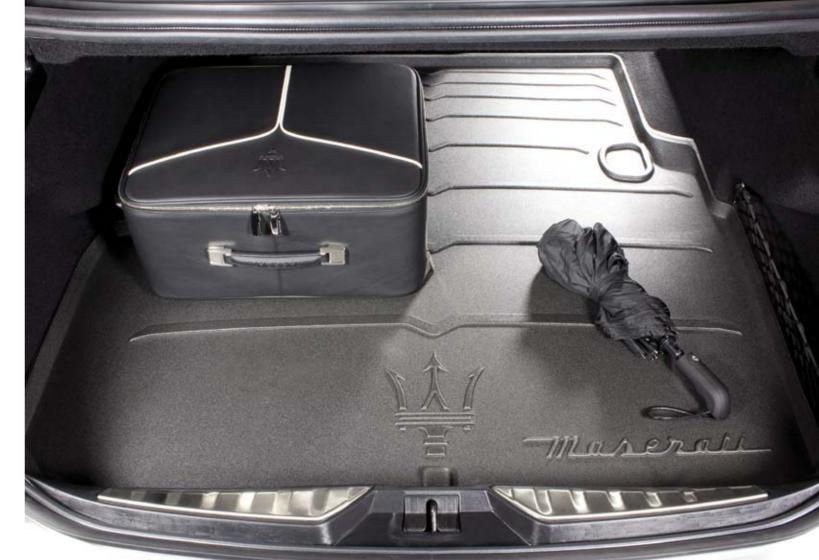

# Luggage compartment mat

Specially designed for the New Quattroporte, the Luggage compartment mat was developed to practically and stylishly protect the floor of the luggage compartment.

The mat completely covers the luggage compartment floor, fitting perfectly over the surface. Made of thermoplastic foam, the mat is waterproof and washable. The surface of the mat is personalised with the outline of the front radiator grill, and the "Maserati" and Trident logos.