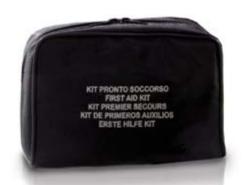

#### First-aid kit

The first-aid kit is a practical pack containing everything you need for practically every eventuality.