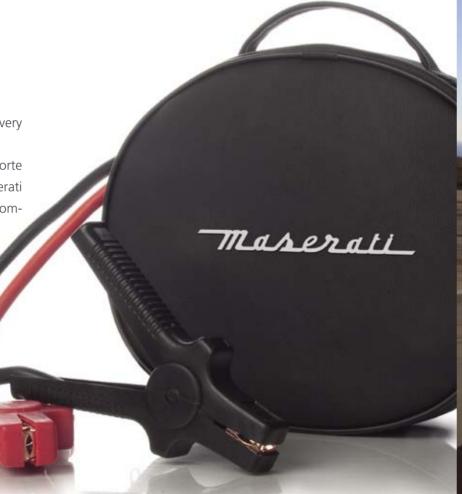

## **Jumper Cables**

Jumper Cables are indispensable to experience every journey safely and with peace of mind.

The Jumper Cables created for the New Quattroporte come in a practical case embossed with the Maserati logo, which comfortable fits in the spare wheel compartment.