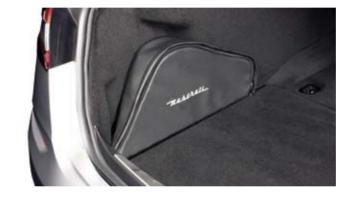

## **Emergency Kit**

The Emergency Kit is the first point of help if your car breaks down or for any unexpected situations that may arise during your trip. The kit comes in a smart case that fits perfectly into the recess on the left-hand side of the luggage compartment. It consists of the following parts:

- Emergency triangle
- Reflective vest
- Lightsticks
- Dynamo Torch
- First-aid kit
- Gloves
- Ice scraper

The contents of the kit may vary according to the laws in individual countries.