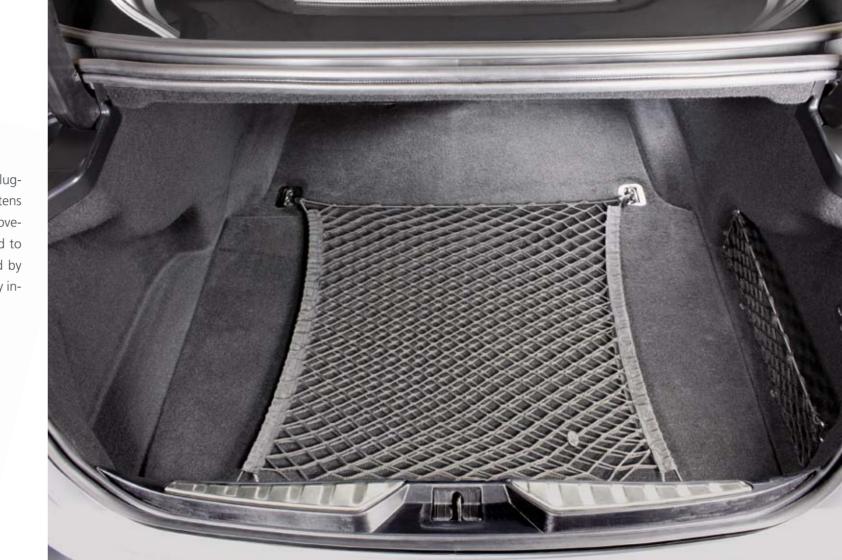

# Luggage compartment mat

Specially designed for the New Quattroporte, the Luggage compartment mat was developed to practically and stylishly protect the floor of the luggage compartment.

The mat completely covers the luggage compartment floor, fitting perfectly over the surface. Made of thermoplastic foam, the mat is waterproof and washable. The surface of the mat is personalised with the outline of the front radiator grill, and the "Maserati" and Trident logos.