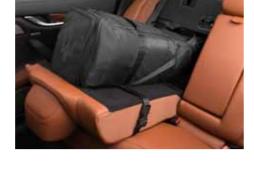

## SKI & SNOWBOARD BAG

The Maserati Ski & Snowboard Bag allows the load capacity of the Ghibli to be fully utilized, since three pairs of skis, or two pairs of skis and a snowboard, or two pairs of snowboard may be easily and safely carried. The bag, which can be extended by 30cm based on the user needs, is loaded through the luggage compartment and rests on the back of the rear seats, folded down for the purpose.

The rear of the bag must be secured with the hook found in the luggage compartment, while its front part must be secured on the back of the rear seat by means of a sturdy strap.

Made from black resistant nylon, the carrier is finished with the Maserati logo printed in matching tones and the "Maserati" name written in contrasting grey.