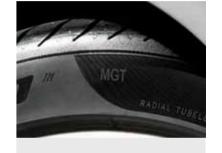

#### SUMMER TIRES

The Summer Tires specially designed for Ghibli models have been conceived to meet the needs of a high-performing vehicle and provide a unique and safe driving experience. The special Ghibli tires are identified by the "MGT" (Maserati Genuine Tires)

marking, which stands for best comfort, safety and long-life on dry as well as wet road surfaces.

The "MGT" marking is positioned on the tire shoulder, as shown in the figure.