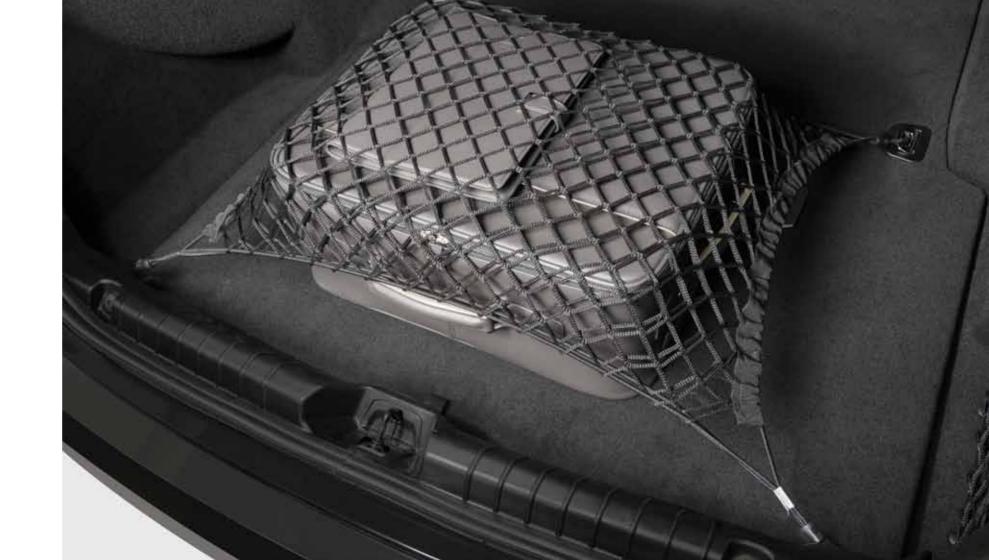

## LUGGAGE NET

The special accessories designed for the Maserati Ghibli range include a practical Luggage Net, which securely fastens any objects in the luggage compartment, preventing undesired movements during the journey. Its double-layer structure will allow you to store and hold even small and thin objects. The net is secured by means of the four hooks at the corners of the luggage compartment floor.