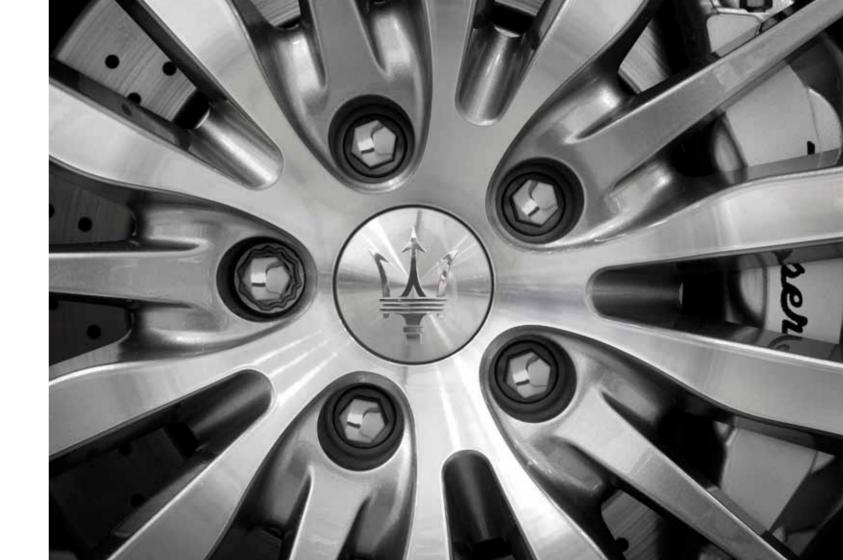

## BRANDED VALVE CAPS

A combination of strength and elegance, the splendid Ghibli wheel rims mix tradition and fashion with the Trident logo on the spokes.

A unique design, where even the finest details are brought out thanks to the lightweight, rustproof stem covers which are resistant to all weather conditions.

The Trident logo embossed on the cap enhances the sporty line of the vehicle.