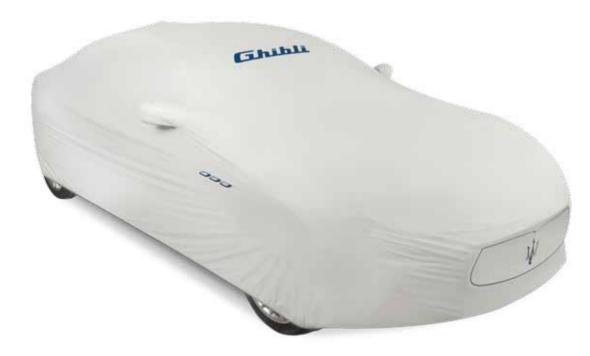

## OUTDOOR CAR COVER

The Outdoor Car Cover provides real protection to the Ghibli from dust, scratches and the effects of the weather.

The use of high-performance fabric makes the cover waterproof, breathable and stretchable: thus eliminating the wind effects, giving a perfect fit under any condition.

The light-grey cover is branded with Maserati blue printing: the characteristic radiator grille with the Trident in the centre, the "Ghibli" logo on the windscreen, the "Maserati" name written on the boot, and the three air vents on the sides.