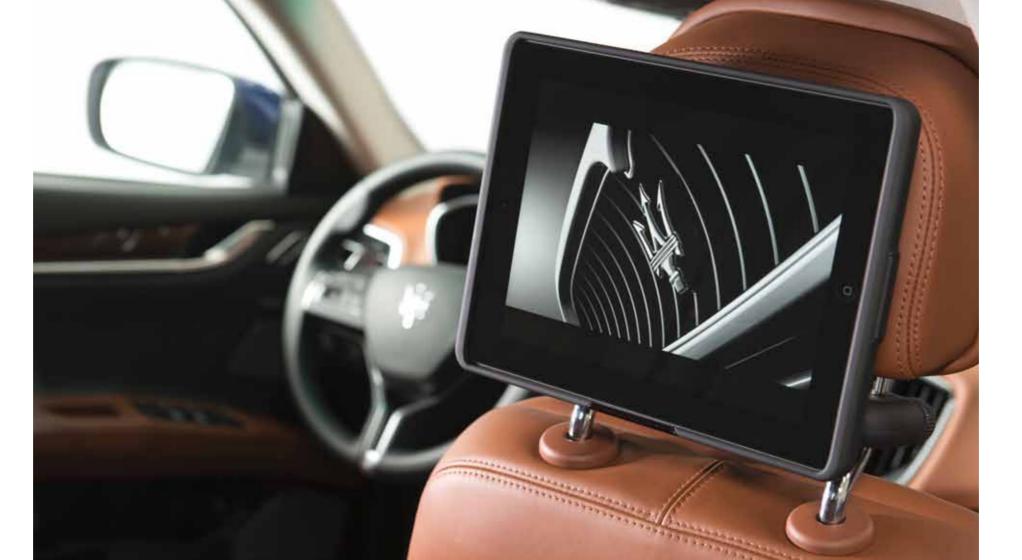

#### IPAD HOLDER

Travelling in the Ghibli also means spoiling yourself: the iPad Holder further adds to the comfort of passengers travelling in the rear seat, allowing them to fully use their device in total relaxation.

Thanks to the mounting bracket which can be easily fitted to the front seat headrest, the iPad Holder is simple and quick to fit and remove.

The iPad Holder, which comes in sturdy case and can be adjusted to different positions, makes reading, watching a film or using online means of communication easier.

The kit comes with a 12V car charger for use on long journeys.

The iPad is not included and additional or separate equipment is required to connect online via Wifi or cellular provider. Additional charges may also apply.