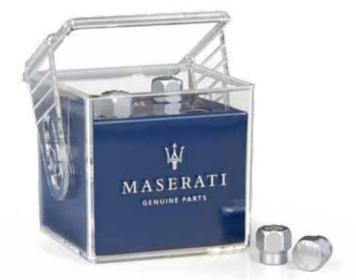

## SECURITY STUD **BOLT KIT**

The special Security Stud Bolts, specifically manufactured for the Ghibli, allow the wheel rims to be fitted and removed only using the special wrench provided in the kit, therefore preventing the risk of theft.

The stud head features a special design that combines an appealing look with the greatest functionality.