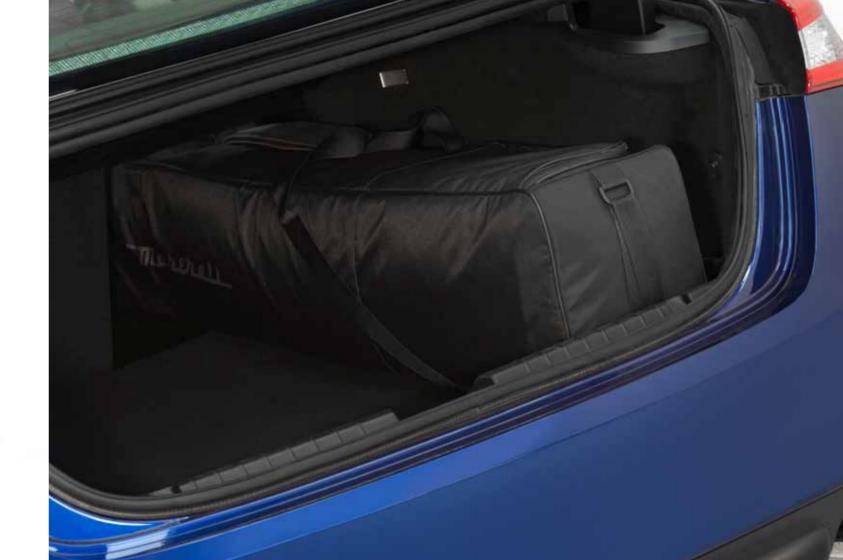

## SKI & SNOWBOARD BAG

The Maserati Ski & Snowboard Bag allows the load capacity of the Ghibli to be fully utilized, since three pairs of skis, or two pairs of skis and a snowboard, or two pairs of snowboard may be easily and safely carried. The bag, which can be extended by 30cm based on the user needs, is loaded through the luggage compartment and rests on the back of the rear seats, folded down for the purpose.

The rear of the bag must be secured with the hook found in the luggage compartment, while its front part must be secured on the back of the rear seat by means of a sturdy strap.

Made from black resistant nylon, the carrier is finished with the Maserati logo printed in matching tones and the "Maserati" name written in contrasting grey.