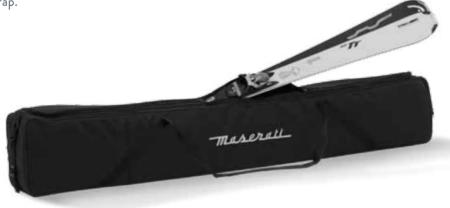

## SKI & SNOWBOARD BAG

The Maserati Ski & Snowboard Bag allows the load capacity of the Ghibli to be fully utilized, since three pairs of skis, or two pairs of skis and a snowboard, or two pairs of snowboard may be easily and safely carried. The bag, which can be extended by 30cm based on the user needs, is loaded through the luggage compartment and rests on the back of the rear seats, folded down for the purpose.

The rear of the bag must be secured with the hook found in the luggage compartment, while its front part must be secured on the back of the rear seat by means of a sturdy strap.

Made from black resistant nylon, the carrier is finished with the Maserati logo printed in matching tones and the "Maserati" name written in contrasting grey.