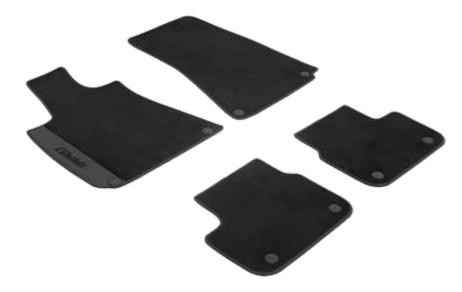

#### BRANDED FLOOR MATS

The Branded Floor Mats, tailor-made for the Ghibli, make the most of the car interior.

Available in a variety of colours to complement the leather upholstery, the mats are trimmed with an eco-leather edging in a matching tone. The driver's mat is further enhanced with a side insert where the car logo is finely embroidered.

Special anchorage points keep the mats in place and make them easy to fit. The kit includes two front and two rear mats.

#### Colours available:

Nero

Marrone

Sabbia