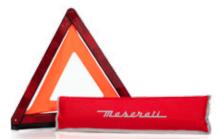

#### EMERGENCY KIT

The Emergency Kit will help you to deal with any unexpected situations during your trip.

It comes in a smart case that fits perfectly into the niche on the left side of the luggage compartment.

The kit consists of the following items:

- Emergency Triangle
- Reflective Vest
- Lightsticks
- Wind-up Torch
- First-aid Kit
- Gloves
- Ice Scraper

The items in the kit may vary from country to country.

#### EMERGENCY TRIANGLE

The Emergency Triangle, which is mandatory in some countries, comes in a practical and smart Maserati-branded case.

#### FIRST-AID KIT

The First-aid Kit comes in a practical case containing items necessary for first aid.