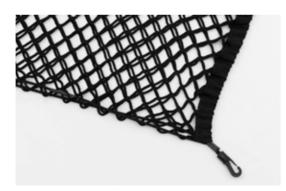

## LUGGAGE NET

The special accessories designed for the Maserati Ghibli range include a practical Luggage Net, which securely fastens any objects in the luggage compartment, preventing undesired movements during the journey. Its double-layer structure will allow you to store and hold even small and thin objects. The net is secured by means of the four hooks at the corners of the luggage compartment floor.