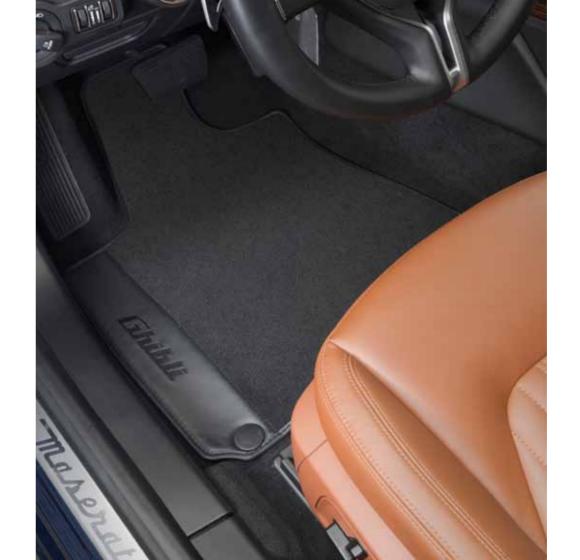

#### BRANDED FLOOR MATS

The Branded Floor Mats, tailor-made for the Ghibli, make the most of the car interior.

Available in a variety of colours to complement the leather upholstery, the mats are trimmed with an eco-leather edging in a matching tone. The driver's mat is further enhanced with a side insert where the car logo is finely embroidered.

Special anchorage points keep the mats in place and make them easy to fit. The kit includes two front and two rear mats.