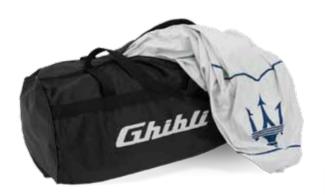

## SKI & SNOWBOARD BAG

The Maserati Ski & Snowboard Bag allows the load capacity of the Ghibli to be fully utilized, since three pairs of skis, or two pairs of skis and a snowboard, or two pairs of snowboard may be easily and safely carried. The bag, which can be extended by 30cm based on the user needs, is loaded through the luggage compartment and rests on the back of the rear seats, folded down for the purpose.

The rear of the bag must be secured with the hook found in the luggage compartment, while its front part must be secured on the back of the rear seat by means of a sturdy strap.

Made from black resistant nylon, the carrier is finished with the Maserati logo printed in matching tones and the "Maserati" name written in contrasting grey.