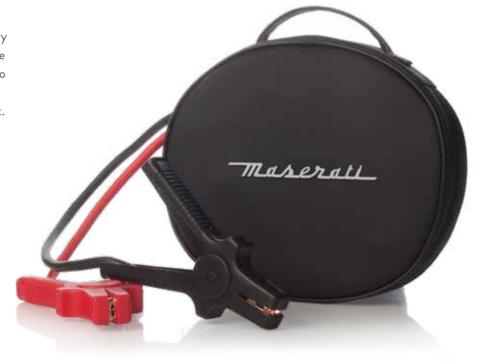

## JUMPER CABLES

Jumper Cables are an excellent way of always travelling with complete peace of mind. It is an indispensable accessory which comes in a practical case branded with the Maserati logo and shaped to comfortably fit into the luggage compartment.