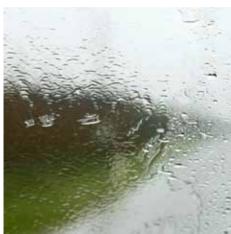

## WINDSCREEN WATER REPELLENT TREATMENT

WITHOUT TREATMENT WITH TREATMENT

The key to safe driving is excellent visibility: the special Windscreen Water Repellent Treatment is the ideal solution for keeping your windscreen in perfect condition, even during the difficult winter months. Once applied, the product leaves the windscreen perfectly smooth, allowing water to slide off and clean the glass of troublesome residues. The treatment will also allow you to quickly remove dirt and ice.