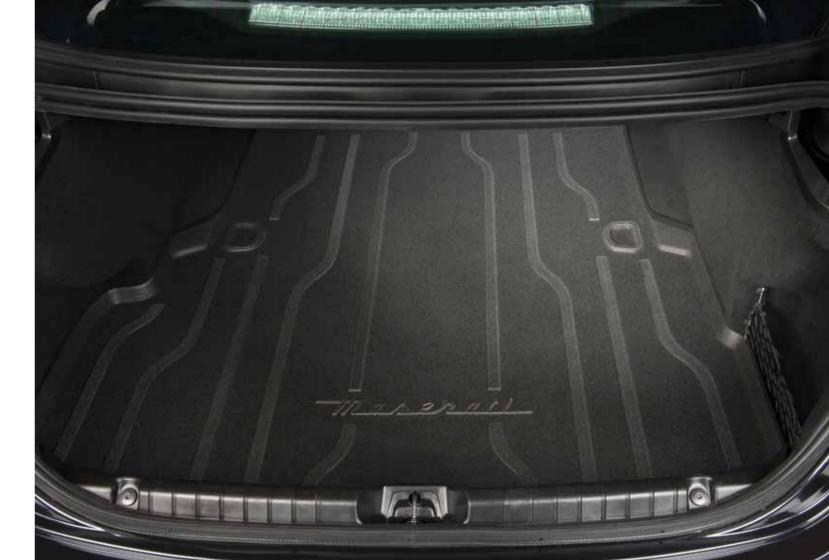

## LUGGAGE COMPARTMENT MAT

The Luggage Compartment Mat, made of washable and highly resistant, waterproof material, stylish, practical and protects the luggage compartment floor.

This solution will allow you to make the most of the vehicle load capacity, without damaging the interiors.

The mat perfectly fits to the shape of the luggage compartment and is finished to a high standard with Maserati branding and elements which reflect the elegance and sporty style of the car.