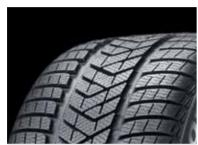

#### WINTER TIRES

The tread depth, special compounds and structure of the Maserati Winter Tires enhance the Ghibli's performance, optimising road grip and stability on icy and wet road surfaces.

#### **HOMOLOGATED SIZES**

| 18" | 235/50R18 | 101V | ΧL |
|-----|-----------|------|----|
| 10  | 275/45R18 | 107V | ΧL |

245/45R19 98W 275/40R19 101W

245/40R20 99W XL 285/35R20 100W

245/35R21 96W XL 285/30R21 100W XL