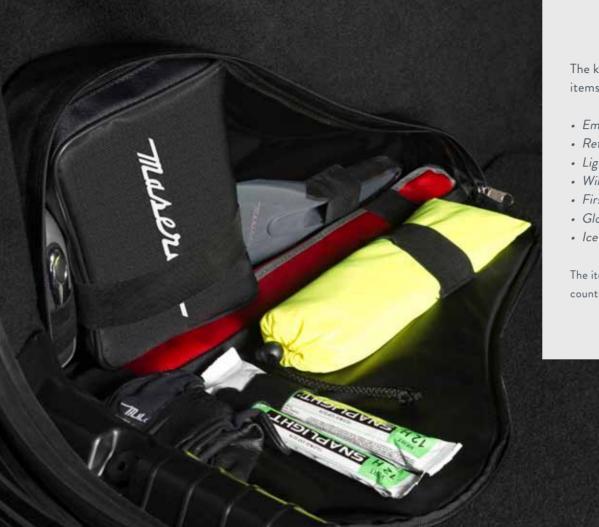

#### EMERGENCY KIT

The Emergency Kit will help you to deal with any unexpected situations during your trip.

It comes in a smart case that fits perfectly into the niche on the left side of the luggage compartment.

The kit consists of the following items:

- Emergency Triangle
- Reflective Vest
- Lightsticks
- Wind-up Torch
- First-aid Kit
- Gloves
- Ice Scraper

The items in the kit may vary from country to country.