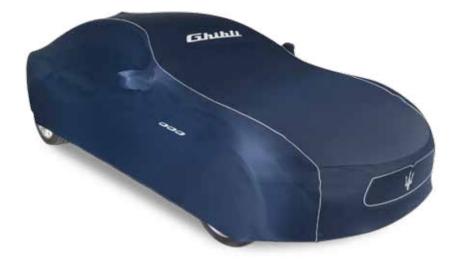

INDOOR CAR COVER

The Indoor Car Cover, specially designed for the Ghibli, highlights the elegant shapes of the car body, enveloping it like a protective glove.

Tailor-made using a high-quality anti-laddering fabric in Maserati blue colour, the cover is enriched with light-grey piping and special details picking-up on the

car's look, such as the front grille and the three side air vents. The "Ghibli" and "Maserati" logos personalize the windscreen and boot area.