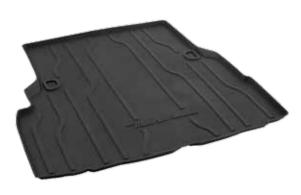

## LUGGAGE COMPARTMENT MAT

The Luggage Compartment Mat, made of washable and highly resistant, waterproof material, stylish, practical and protects the luggage compartment floor.

This solution will allow you to make the most of the vehicle load capacity, without damaging the interiors.

The mat perfectly fits to the shape of the luggage compartment and is finished to a high standard with Maserati branding and elements which reflect the elegance and sporty style of the car.