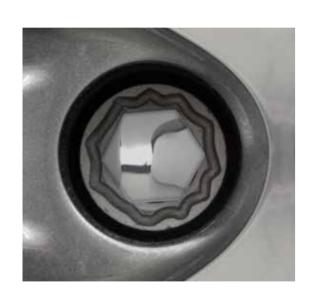

## SECURITY STUD **BOLT KIT**

The special Security Stud Bolts, specifically manufactured for the Ghibli, allow the wheel rims to be fitted and removed only using the special wrench provided in the kit, therefore preventing the risk of theft.

The stud head features a special design that combines an appealing look with the greatest functionality.