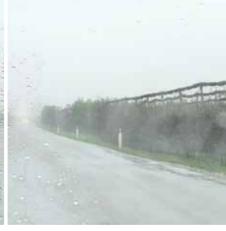

## WINDSCREEN WATER REPELLENT TREATMENT

WITHOUT TREATMENT WITH TREATMENT

The key to safe driving is excellent visibility: the special Windscreen Water Repellent Treatment is the ideal solution for keeping your windscreen in perfect condition, even during the difficult winter months. Once applied, the product leaves the windscreen perfectly smooth, allowing water to slide off and clean the glass of troublesome residues. The treatment will also allow you to quickly remove dirt and ice.