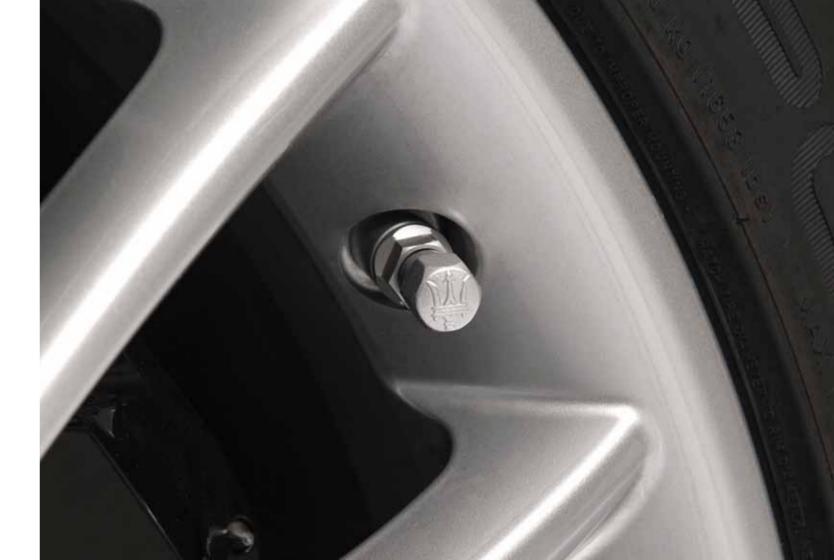

## BRANDED VALVE CAPS

A combination of strength and elegance, the splendid Ghibli wheel rims mix tradition and fashion with the Trident logo on the spokes.

A unique design, where even the finest details are brought out thanks to the lightweight, rustproof stem covers which are resistant to all weather conditions.

The Trident logo embossed on the cap enhances the sporty line of the vehicle.