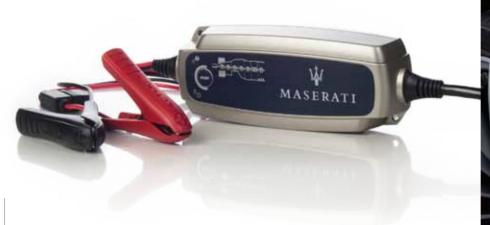

## BATTERY CHARGER & CONDITIONER

A compact and simple-to-use device, the Ghibli Battery Charger and Conditioner keeps the charge level of your car battery in optimal condition between 95% and 100% and, when required, charges it. The device does not need to be programmed: just connect the car battery to a standard power socket.