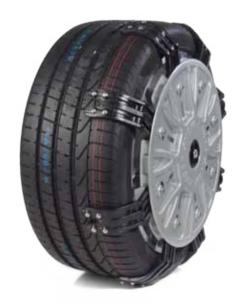

## SNOW CHAINS

Conceived to provide optimal traction on snow and ice-covered roads, the "Spider" type Snow Chains for the Maserati Ghibli are the optimal solution in terms of performance and functionality. They are easy to fit and will prevent risks of damaging the wheel rims.

Driving over rough or damaged road surfaces, as well as debris, curbs and other obstacles can cause serious damage to wheels, tires, and suspension parts. This is more likely to occur with low-profile tires, which provide less cushioning between the wheel and the road. Be careful to avoid road hazards and reduce your speed, especially if your vehicle is equipped with low-profile tires.